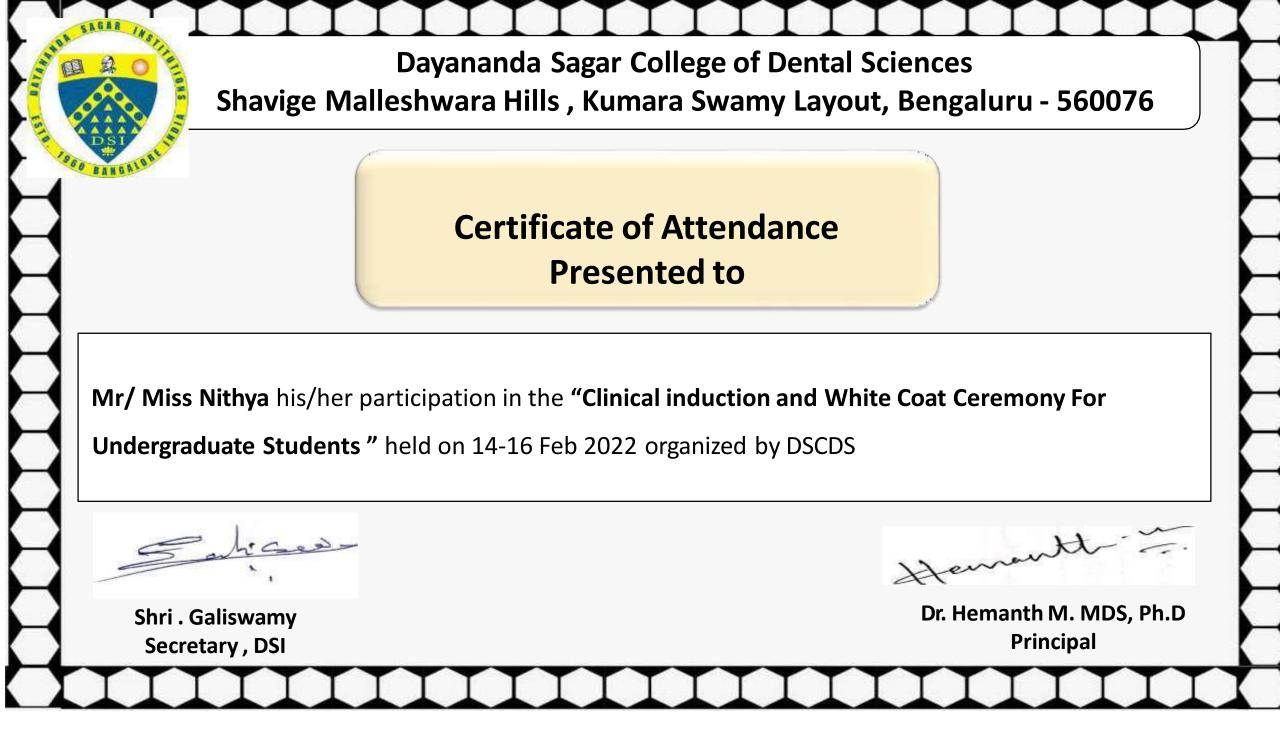

Dayananda Sagar College of Dental Sciences Kumaraswamy Lacout, Bangalore a 171 910.

| SI.<br>No. | Name of value-added courses ( with 15 or more<br>contact hours) offered during last 5 years                                                                                                                                                                                                                                                                                                                                                                                                                                                                                                                                                                                                                                                                                                                                                                                                                                                                                                                                                                                                                                                                                                                                                                                                                                                                                                                                                                                                                                                                                                                                                                                                                                                                                                                                                                                                                                                                                                                                                                                                                                    | Year of offering | Number of students<br>who successfully<br>completed the course<br>in the specified year |
|------------|--------------------------------------------------------------------------------------------------------------------------------------------------------------------------------------------------------------------------------------------------------------------------------------------------------------------------------------------------------------------------------------------------------------------------------------------------------------------------------------------------------------------------------------------------------------------------------------------------------------------------------------------------------------------------------------------------------------------------------------------------------------------------------------------------------------------------------------------------------------------------------------------------------------------------------------------------------------------------------------------------------------------------------------------------------------------------------------------------------------------------------------------------------------------------------------------------------------------------------------------------------------------------------------------------------------------------------------------------------------------------------------------------------------------------------------------------------------------------------------------------------------------------------------------------------------------------------------------------------------------------------------------------------------------------------------------------------------------------------------------------------------------------------------------------------------------------------------------------------------------------------------------------------------------------------------------------------------------------------------------------------------------------------------------------------------------------------------------------------------------------------|------------------|-----------------------------------------------------------------------------------------|
| 44         | Kannada Class.                                                                                                                                                                                                                                                                                                                                                                                                                                                                                                                                                                                                                                                                                                                                                                                                                                                                                                                                                                                                                                                                                                                                                                                                                                                                                                                                                                                                                                                                                                                                                                                                                                                                                                                                                                                                                                                                                                                                                                                                                                                                                                                 | 2021-2022        | 40                                                                                      |
| 45         | interns induction program                                                                                                                                                                                                                                                                                                                                                                                                                                                                                                                                                                                                                                                                                                                                                                                                                                                                                                                                                                                                                                                                                                                                                                                                                                                                                                                                                                                                                                                                                                                                                                                                                                                                                                                                                                                                                                                                                                                                                                                                                                                                                                      | 2021=2022        | 35                                                                                      |
| 46         | Maxfac Prosthesis.                                                                                                                                                                                                                                                                                                                                                                                                                                                                                                                                                                                                                                                                                                                                                                                                                                                                                                                                                                                                                                                                                                                                                                                                                                                                                                                                                                                                                                                                                                                                                                                                                                                                                                                                                                                                                                                                                                                                                                                                                                                                                                             | 2021-2022        | 15                                                                                      |
| 47         | overview of BDS curicullum -orientation program                                                                                                                                                                                                                                                                                                                                                                                                                                                                                                                                                                                                                                                                                                                                                                                                                                                                                                                                                                                                                                                                                                                                                                                                                                                                                                                                                                                                                                                                                                                                                                                                                                                                                                                                                                                                                                                                                                                                                                                                                                                                                | 2021-2022        | 53                                                                                      |
| 48         | clinical research and career opportunites.                                                                                                                                                                                                                                                                                                                                                                                                                                                                                                                                                                                                                                                                                                                                                                                                                                                                                                                                                                                                                                                                                                                                                                                                                                                                                                                                                                                                                                                                                                                                                                                                                                                                                                                                                                                                                                                                                                                                                                                                                                                                                     | 2021-2022        | 10                                                                                      |
| 49         | patientcommunication, ethical values, waste disposal program and white coat ceremony                                                                                                                                                                                                                                                                                                                                                                                                                                                                                                                                                                                                                                                                                                                                                                                                                                                                                                                                                                                                                                                                                                                                                                                                                                                                                                                                                                                                                                                                                                                                                                                                                                                                                                                                                                                                                                                                                                                                                                                                                                           | 2021-2022        | 35                                                                                      |
| 50         | Career Guidance programme.                                                                                                                                                                                                                                                                                                                                                                                                                                                                                                                                                                                                                                                                                                                                                                                                                                                                                                                                                                                                                                                                                                                                                                                                                                                                                                                                                                                                                                                                                                                                                                                                                                                                                                                                                                                                                                                                                                                                                                                                                                                                                                     | 2021-2022        | 10                                                                                      |
| 51         | Implant workshop/CDE.                                                                                                                                                                                                                                                                                                                                                                                                                                                                                                                                                                                                                                                                                                                                                                                                                                                                                                                                                                                                                                                                                                                                                                                                                                                                                                                                                                                                                                                                                                                                                                                                                                                                                                                                                                                                                                                                                                                                                                                                                                                                                                          | 2021-2022        | 12                                                                                      |
|            | An and An |                  | LA<br>LINCIPAL<br>ar College of Dental Science                                          |

÷

W

PRINCIPAL Dayananda Sagar College of Danial Sciences Kumaraswamy Layout, Bangalore - 560 078.

R Dr...

G0

dramm

Google

Ramanagara, Karnataka, India MC6X+6RP, Kanakapura Rd, Karnataka 562112, India Lat 12.660899° Long 77.450126° 02/08/22 11:20 AM 15:31