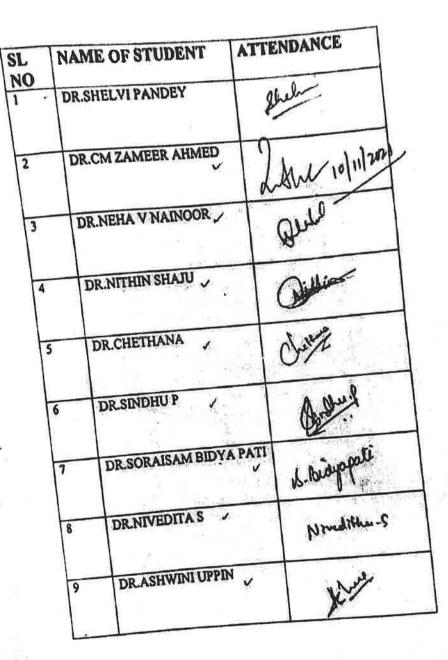

| ANANDI GANGULI              | Aconte .         | Alizza            |
| 43. | ARJUN AADITYA               | Absert           | Absent            |
| 44. | KIRAN DEV                   | a                | - qt              |
| 45. |                             | Absent           | Absent            |
| 46. | MOJTABA BALOUCHI            | un s             | - cle             |
| 47. | POUKHUAN PANMEI             | Ahren            | Sther             |
| 48. | VIGNESH SUNDAR              | The              | No.               |

12/8/21) 1 Di nya Absent Nazmin A. Nazmin A. Nazmin Adith ja. n) Mazohal.

> PRINCI Dayananda Sayar Collon Kumaraswan

Dangalore.

# DAYANANDASAGAR COLLEGE OF DENTAL SCIENCES COMPREHENSIVE IMPLANT WORK SHOP 2021 ADVANCED PROSTHETIC MODULE (10-11-21)- PG ATTENDANCE



Dayanenda Sagar College of Dontel Sciences Rubble Activ Layout, Baugalota - 5(0.078.

Chelline y v dav H
 Sowaisam Bidypphi
 Niveditha.S
 Arlunine Uppin
 Sindlen p.
 Nitthen Shujin.
 Dr. C. M. ZAMEER AHMED
 Di etelin Bandey

5/10/2021 PG's ( he there S. Bidyporti

NJullium.S. Achino

Bindhe p

N. R. Ca

Dayananda Sagar College of Dental Sciences Kumareswamy Layout, Bangaloro - 560 075.

|      | Allaka and         |            |                                                    |
|------|--------------------|------------|----------------------------------------------------|
| 24.  | PATIPATHI DIVYA    | Pourse     | THE ICT                                            |
| ,25. | RASHIKA TRIPATHI   | Bartis     | Reterds                                            |
| 26.  | RODPASHREE NAYA