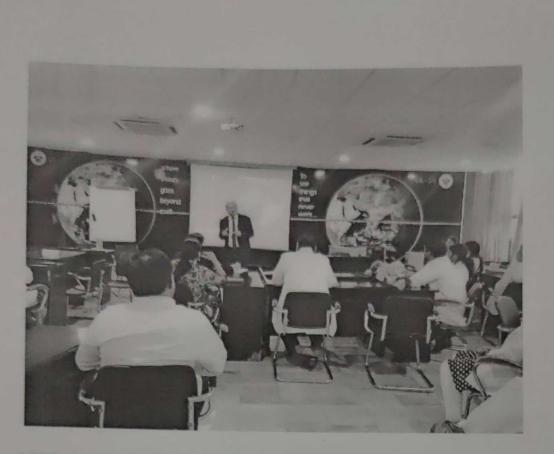

g Mentorship" at CIL on 17<sup>th</sup> May 2019 between 11.30 AM to 2.00 PM. The resource person for the workshop was Prof. Capt. Nagaraj Subbarao, Dean, Center for Executive Education and Professor, School of commerce and Management Studies. The workshop was conducted for all the teaching faculty of DSCDS. The participants were segregated into five groups to facilitate group activities.

The workshop was very inspiring and informative. The presentations were engaging, highly informative and very productive with multiple group activities. We extend our thanks and gratitude to the resource person for such inspiring presentations. Organizing this programme was a learning experience for the Mentorship Committee of DSCDS and the committee looks forward to organize many more such programmes.



LECTURE BY Prof. Capt. NAGARAJ SUBBARAO



DELAGATES SEGREGATED INTO GROUPS



GROUP ACTIVITY SESSION



GROUP ACTIVITY SESSION



INAUGURATION OF THE PROGRAMME



GROUP PHOTO OF ALL THE DELAGATES WITH THE RESOURCE PERSON

Chairperson Mentorship Committee

Co- Chairperson Mentorship Committee

(Dr Hemanth M)

(Dr Nagesh L)

# **Demystifying Mentorship**

A Workshop: Prof. (CAPT) Nagaraj Subbarao

# Friday, May 17, 2018

# **Venue: CIL Auditorium**

Dayananda Sagar College of Dental Sciences

| From ( Hours) | To ( Hours ) | Event            |
|---------------|--------------|------------------|
| 10:30         | 11:30        | The talk         |
| 11:30         | 11:45        | Break            |
| 11:45         | 12:45        | Walking the talk |
| 12:45         | 13:00        | Winding