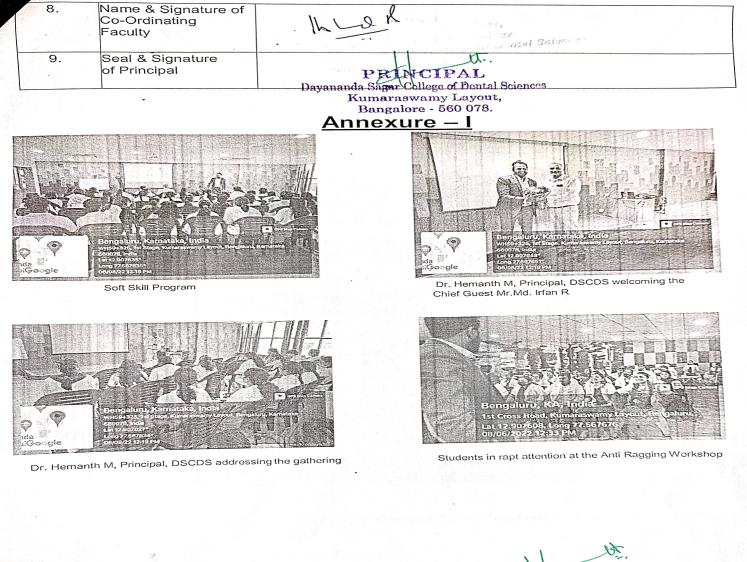

....

Dayananda Sagar College of Dental Sciences Kumaraswamy Layout, Bangalore - 500 078.