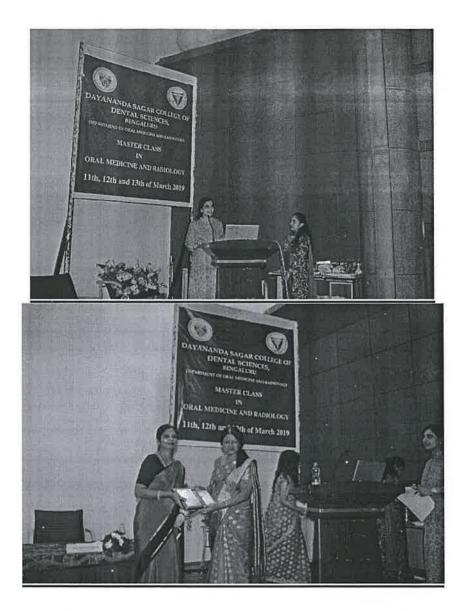

rperson

Lighting of the lamp

Introduction of the Chief Guest

Address by Chief Guest

Address by Guest of Honour

Address by the Principal

Vote of Thanks

National Anthem

1 1 E 221 N C4 D AL Bental Sciences Depresentations Leves of Leves Kumarashore - 560 Q. (18. Bangalore - 500 078. Bangalore - 500 078.

# **DEPARTMENT OF ORAL MEDICINE AND RADIOLOGY**

**MASTER CLASS 2019** 



 $\bigcirc$ 

 $\odot$ 

Introduction



Group photo

ananda Sagar College of Dental Sciences Kumaraswamy Layout, Bangalore - 560 078.



Master class 2019

 $\bigcirc$ 

()



Master class 2019

The second secon



л<sup>2</sup> в 1<sup>2</sup> в

 $\bigcirc$ 

Master class 2019

PRINCIPAL PRINCIPAL Inanda Sagar College of Dental Sciences Kumaraswamy Layout, Bangalore - 560 078.



 $\bigcirc$ 

 $\bigcirc$ 



8.5

 $\bigcirc$ 

 $\bigcirc$ 

.

PEINCIPAL PEINCIPAL Dental Science Thanda Sagar College of Dental Science Thanda Sagar College of Dental Science Thanda Sagar College of Dental Science Bangalore 560 078, Bangalore



Prof.& Head, Dept of OMR Dr Chaya M David

> Dr Hemanth M Principal





"MASTER CLASS IN ORAL MEDICINE AND RADIOLOGY- 2019"

Department of Oral Medicine and Radiology

CERTIFICATE OF APPRECIATION

Presented to

Kumaraswamy Layout,

Bangalore

- 560 078.

Dayananda

Dr. Seema Patil

for having delivered a Guest Lecture on

"Geriatric Oral Health"

held on 12<sup>th</sup> March 2019 at Dayananda Sagar College of Dental Sciences, Bengaluru

51:

Dr Hemanth M Principal

Dr Roopa R Nadig (Lege a. Nachig

Prof.& Head, Dept of OMR Dr Chaya M David

Chaya. N. Maried



Departmen