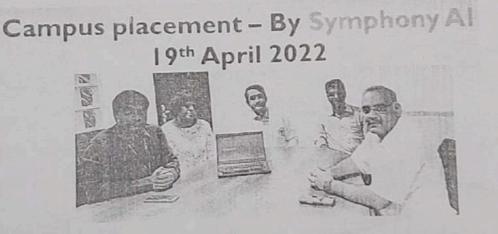

zed by the DSCDS Alumni Association and Symphony AI, Bangalore for the benefit of our Interns and Alumni on 19<sup>th</sup> of April 2022.

Mr. Renuka Prasad, from the Recruitment Division and Mrs. Sushma were the speakers. Programme commenced with introduction of the company. The company deals with data abstraction and has over 130 people working with them especially in the field of oncology technology. The company was looking for candidates with BDs degree and MDS in Oral Pathology, Oral Medicine and Public Health Dentistry who were familiar with oral oncology and who had experience in reading and writing of medical records.

Interns and alumni members attended the session and were also interviewed for the various posts that were available. 10 interns were shortlisted in the interview.



DSCDS is one of the very few institutions in the country to arrange placements in a dental college

## **Dayanand Sagar college of Dental Sciences**

Preplacement talk and Campus interview

## 19-04- 2022

| SI No  | Names                          | S