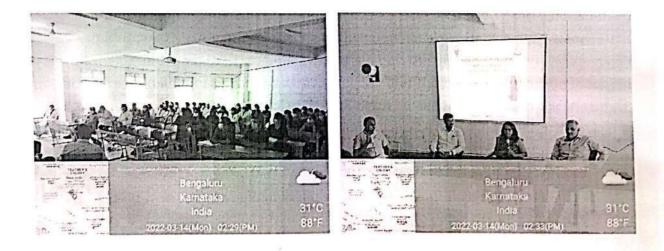

ogram "Career Opportunities abroad- A fireside chat "was conducted on the 14<sup>th</sup> of March 2022. A panel consisting of the guest speakers Dr. Kshama Swamy, Dr. Kumar N C, Dr. Avinash J and Dr. Hemanth M carried out the fireside chat. It was an informal interactive session about the various career prospects for the budding doctors in India and USA. Details about various courses such as DDS bridge course, Masters in Public Health, Dental informatics, Masters in Hospital Administration, Clinical research, Artificial intelligence and machine learning were discussed. The students interacted with the speakers by asking questions that were promptly answered by the panelists. Overall, the program was very informative and we hope it would help the students in their future career planning.







DAYANANDA SAGAR COLLEGE OF DENTAL SCIENCES

Shavige Malleshwara Hills, Kumaraswamy Layout, Bengaluru - 560078

# **CERTIFICATE OF GRATITUDE**

Presented to

# Dr. Kshama Swamy

Senior Vice President, Global Client Service

Guest Speaker

"Career opportunities abroad"

at

Dayananda Sagar College of Dental Sciences, Bengaluru on 14th March 2022.

Ham this

Dr. Hemanth M, MDS, Ph.D Principal

Shri Galiswamy Secretary, DSI

Scanned with CamScanner

# **Dayanand Sagar college of Dental Sciences**

## Career opportunities abroad-A fireside chat

## 14-03-2022

| SI No    | Names                                                 | SI  | Names                   |
|----------|-------------------------------------------------------|-----|-------------------------|
| 1        | Councille Boisson