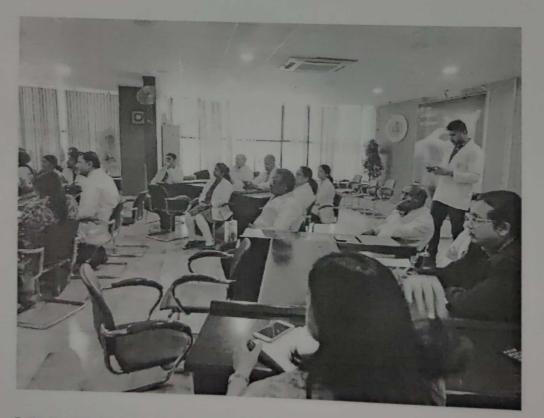

2019 between 11.30 AM to 2.00 PM. The resource person for the workshop was Prof. Capt. Nagaraj Subbarao, Dean, Center for Executive Education and Professor, School of commerce and Management Studies. The workshop was conducted for all the teaching faculty of DSCDS. The participants were segregated into five groups to facilitate group activities.

The workshop was very inspiring and informative. The presentations were engaging, highly informative and very productive with multiple group activities. We extend our thanks and gratitude to the resource person for such inspiring presentations. Organizing this programme was a learning experience for the Mentorship Committee of DSCDS and the committee looks forward to organize many more such programmes.



LECTURE BY Prof. Capt. NAGARAJ SUBBARAO



DELAGATES SEGREGATED INTO GROUPS



GROUP ACTIVITY SESSION



GROUP ACTIVITY SESSION



INAUGURATION OF THE PROGRAMME



GROUP PHOTO OF ALL THE DELAGATES WITH THE RESOURCE PERSON

Chairperson Mentorship Committee

Co- Chairperson Mentorship Committee

(Dr Hemanth M)

(Dr Nagesh L)

# **Demystifying Mentorship**

A Workshop: Prof. (CAPT) Nagaraj Subbarao

# Friday, May 17, 2018

# **Venue: CIL Auditorium**

Dayananda Sagar College of Dental Sciences

| From ( Hours) | To ( Hours ) | Event            |
|---------------|--------------|------------------|
| 10:30         | 11:30        | The talk         |
| 11:30         | 11:45        | Break            |
| 11:45         | 12:45        | Walking the talk |
| 12:45         | 13:00        | Winding down     |

From

Dr Nagesh L

**Co-chairpe