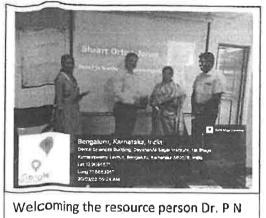

mentarium, instrument grasps and -8 suturing techniques and various surgical knots on the models at macrolevel.

On day 2, Micro suturing was practiced using microneedles and Silk thread. The students were guided one on one basis by the resource person. The workshop was concluded with distribution of certificates to the delegates followed by vote of thanks by Dr Savita AM, Professor and Head Department of Periodontology. Refreshments and lunch was served on both days. The students enjoyed and learnt a lot in a comfortable environment. The program received a positive feedback and the delegates ensured that they will use all the techniques learnt in their practice.

PRINCLPAL Dept. of Periodontics Dept. of Periodontics College of Bortal Sciences and Hospital Sciences and Hospital SOR & HOD



Manjunath



Day 1- A Learning session on suturing, armamentarium and grasps



Individual demo on suturing for the delegates





A Brief Presentation regarding Suturing by Dr P N Manjunath



Day 1- Interactive session of suturing techniques at macro level



Day 2 – Micro suturing on models using micro needles and silk thread

Day 2 - Distribution of certificates to the delegates







)

)











#### GROUP PICTURE WITH TEAM PERIODONTICS



PRUTESSUR & HOD Dept. of Periodontics Dayananda Sagar College of Dental Sciences and Hospital Bangalore-560 078.

# LASER WORKSHOP



7

DAYANANDA SAGAR COLLEGE OF DENTAL SCIENCES Shavige Malleshwara Hills, Kumaraswamy Layout Bangalore 560 076

April 13, 2018

Lazer

#### CIRCULAR

The Departments of Periodontics, Oral Medicine & Radiology &