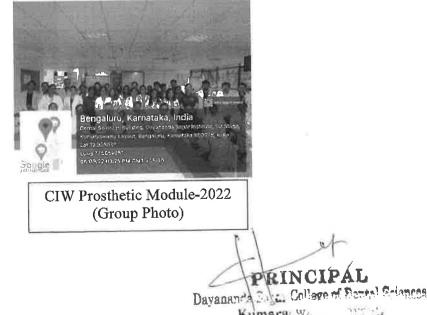

|
| 25      | 17D1632 | Pragya Singh            | 9- HWAL        |             |
| 26      | 17D1633 | Prarthana Bharadwaj     | Prosting .     |             |
| 27      | 17D1637 | Saumya                  | Smyer.         |             |
| 28      | 17D1638 | Sudha. S. K.            | Asper          |             |
| 29      | 17D1639 | Surabi Sasi             | Nurgelan       |             |
| 30      | 09D1651 | Syed Mohammed Maruf     | downthe h      | NCIPAL      |

Dryananda Jaga College of Bental Scienc Kumaraswamy Layout, D. J. Jaro - 580 078:

 $\rightarrow$ 

#### Annexure – I



Welcoming the Resource Person

0

U



Dr. Gautam Shetty talk on Treatment option available with the dental implants



Demonstration on Full mouth open tray impression technique



Valedictory



## DAYANANDA SAGAR COLLEGE OF DENTAL SCIENCES

## Comprehensive Implant Workshop-2022

### Prosthetic Module

|       | Co                                                 | omprehensive Implant Workshop-2022                                                                                                                                                                                                                                                                                                                                                      |
|-------|----------------------------------------------------|-----------------------------------------------------------------------------------------------------------------------------------------------------------------------------------------