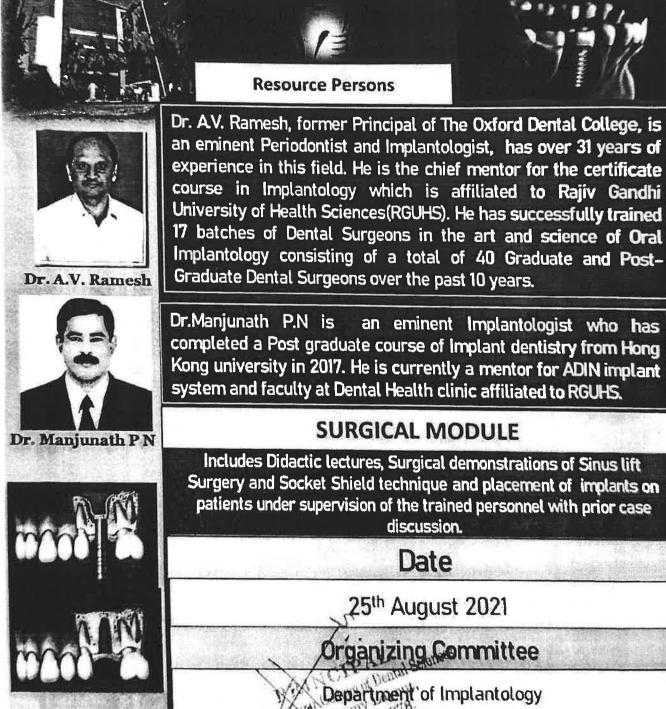

be held on 24<sup>th</sup> & 25<sup>th</sup> February 2021. Dr Vinayak Gowda, Professor, Dept. of Periodontics & an eminent implantologist is our resource faculty for the surgical module & will be delivering a lecture on **Basics of Dental Implants**. All the First year postgraduate students & interns are informed to attend the lecture program.

Date – 24<sup>th</sup> Feb 2021 Time - 9.15 am to 10.15 am Venue - Lecture Hall no. 1 (Basic Sciences Block)

the Y

PRINCIPAL

PRINCIPAL Dayananda Sagar College of Dental Science Kumaraswamy Layout, Bangalore - 560 078.

PAL

Dayananda Sagar College of Dental Sciences Kumaraswamy Layout, Bangalore - 560 078.



Dayananda Sagan Chuloke of Heutal Sciences NCIPAL Bangalore - 560 078.



# COMPREHENSIVE IMPLANTOLOGY WORKSHOP Advanced Surgical Module



Dayan Kamanda Sagar College of Dental Sciences

## DAYANANDASAGAR COLLEGE OF DENTAL SCIENVCES COMPREHENSIVE IMPLANT WORK SHOP 2021 MODULE-I ATTENDANCE- INTERNS

| SL<br>NO | NAME OF<br>STUDENT     | 11-08-202  |            |
|----------|------------------------|------------|------------|
|          |                        | Morning    | Afternoon  |
| 1.       | AISHWARYA VUAY         | hist       | Aishuan    |
| 2.       | ALIYA KAUSER           | · illera U | alizat     |
| 3.       | ALLEN S JOSEPH         | July       | Matio      |
| 4,       | AMULYA M GOWDA         | H SL       | J-lip      |
| 5.       | ANANTHU T SURESH       | and        | ORUS       |
| 6.       | ANJALI KAUSHIK         | AND        | Inola.     |
| 7.       | ARVIND PATIL           | -ie-       | Tab