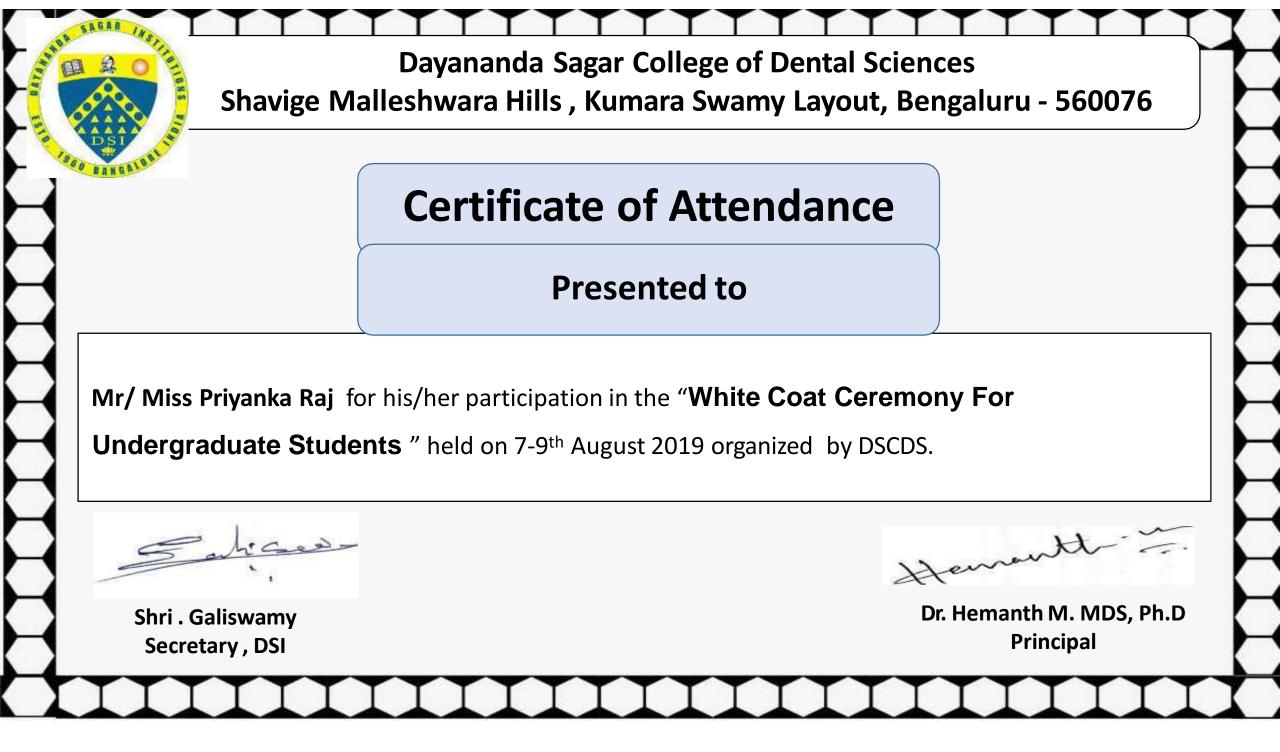

1.3.2 (QnM) Number of value-added courses imparting transferable and life skills offered during the last five years

| SI.<br>No. | Name of value-added courses ( with 15 or more<br>contact hours) offered during last 5 years | Year of<br>offering | Number of students<br>who successfully<br>completed the course<br>in the specified year |
|------------|---------------------------------------------------------------------------------------------|---------------------|-----------------------------------------------------------------------------------------|
| 1          | Implant workshop/CDE.                                                                       | 2017-2018           | 20                                                                                      |
| 2          | Lasers workshop/CDE.                                                                        | 2017-2018           | 16                                                                                      |
| 3          | overview of BDS curicullum -orientation program                                             | 2017-2018           | 43                                                                                      |
| 4          | Basic life support course.                                                                  | 2017-2018           | 16                                                                                      |
| 5          | overview of post graduate curicullum                                                        | 2017-2018           | 17                                                                                      |
| 6          | Kannada Class.                                                                              | 2017-2018           | 43                                                                                      |
| 7          | Access to Foramen 3 D Obturation, Secrets Revealed CDE & Workshop.                          | 2017-2018           | 64                                                                                      |
| 8          | interns induction program                                                                   | 2017-2018           | 47                                                                                      |
| 9          | patientcommunication,ethical values,waste disposal program and white coat ceremony          | 2017-2018           | 57                                                                                      |
| 10         | Master class/Rapid review for PG students.                                                  | 2018-2019           | 4                                                                                       |
| 11         | Implant workshop/CDE.                                                                       | 2018-2019           | 21                                                                                      |
| 12         | Basic life support course.                                                                  | 2018-2019           | 15                                                                                      |
| 13         | overview of BDS curicullum -orientation program                                             | 2018-2019           | 42                                                                                      |
| 14         | Research Methodology.                                                                       | 2018-2019           | 3                                                                                       |
| 15         | Critical Evaluation of scientific writing.                                                  | 2018-2019           | 4                                                                                       |
| 16         | Kannada Class.                                                                              | 2018-2019           | 42                                                                                      |
| 17         | overview of post graduate curicullum                                                        | 2018-2019           | 23                                                                                      |
| 18         | interns induction program                                                                   | 2018-2019           | 66                                                                                      |
| 19         | Career Guidance.                                                                            | 2018-2019           | 33                                                                                      |
| 20         | patientcommunication,ethical values,waste disposal program and white coat ceremony          | 2018-2019           | 50                                                                                      |
| 21         | Implant workshop/CDE.                                                                       | 2019-2020           | 14                                                                                      |

### TIME TABLE FOR I B.D.S 2016 - 2017 (Regular) batch w.e.f 01/09/2016

| Days                                | 9 – 10am                                                                           | 10-11am                              | 11-12am                                    | 12-1pm                                     |   | 2-4pm                |  |                                            |                                               |
|-------------------------------------|------------------------------------------------------------------------------------|--------------------------------------|--------------------------------------------|--------------------------------------------|---|----------------------|--|--------------------------------------------|-----------------------------------------------|
| Monday Dental<br>Material<br>Theory |                                                                                    | Physiology<br>Theory                 | DM/Pre-clinical<br>(Cons/Prostho) Batch -A |                                            |   | DA /DH<br>Practicals |  |                                            |                                               |
| Tuesday                             | Internal<br>Assessment<br>/ Kannada<br>Class                                       | Assessment Theory / Kannada          |                                            | essment Theory<br>annada                   |   | 5                    |  | LUNCH                                      | DM/Pre-clinical<br>(Cons/Prostho)<br>Batch -B |
| Wednesday                           | ednesday DA/DH Physiology DA/DH Practicals<br>Theory Theory                        |                                      | BREAK                                      | Physiology &<br>Biochemistry<br>Practicals |   |                      |  |                                            |                                               |
| Thursday                            | Biochemistry<br>Theory                                                             | Anatomy Anatomy Practica<br>Theory - |                                            |                                            |   | Anatomy Practicals   |  | Physiology &<br>Biochemistry<br>Practicals |                                               |
| Friday                              | DA / DH I                                                                          | Practicals                           | Biochemistry<br>Theory                     | DA/ DH<br>Theory                           |   | Physiology<br>Theory |  |                                            |                                               |
| Saturday                            | DA/ DH<br>Theory                                                                   | Anatomy Practicals                   |                                            |                                            | - |                      |  |                                            |                                               |
| 6. Phy<br>7. Biod                   | o:<br>man Anatomy<br>siology<br>chemistry <b>J</b><br>tal Materials <sub>O</sub> y | 7. Pr                                | A / DH A                                   | Servauye wy                                |   | )<br>-<br>-          |  |                                            |                                               |

### DAYANANDA SAGAR COLLEGE OF DENTAL SCIENCES Shavige Malleshwara Hill Kumaraswamy Layout Bangalore -560078 ATTENDANCE REPORT FOR FIRST YEAR BDS DEPARTMENT OF KANNADA

2019-20

| C1        |                                 | 2019-20  |       | Theory in Hrs | 3  |
|-----------|---------------------------------|----------|-------|---------------|----|
| Sl.<br>No | Name of the Student             | Reg. No. | Taken | Attended      | %  |
| 1         | Aadesh R Kalmane                | 19D0062  | 60    | 56            | 93 |
| Z         | Aminul Hassan Laskar            | 19D0063  | 60    | 51            | 85 |
| 3         | Andrea Maria Fonseca            | 19D0064  | 60    | 48            | 80 |
| 4         | Annapoorna                      | 19D0065  | 60    | 57            | 95 |
| 5         | Apramita Sarangi                | 19D0066  | 60    | 54            | 90 |
| 6         | Ayesha Noorain .A               | 19D0067  | 60    | 50            | 83 |
| 7         | Ayesha Sameen                   | 19D0068  | 60    | 53            | 88 |
| 8         | Chaitra .G                      | 19D0069  | 60    | 54            | 90 |
| 9         | D.Sai sreeja                    | 19D0070  | 60    | 49            | 82 |
| 10        | Dishani                         | 19D0071  | 60    | 50            | 83 |
| 10        | G.Tapaswi preethika             | 19D0072  | 60    | 52 ·          | 87 |
| 11        | Gagan C P                       | 19D0073  | 60    | 54            | 90 |
|           | Harshitha B.Y                   | 19D0074  | 60    | 49            | 82 |
| 13        | Huda Nadeem                     | 19D0075  | 60    | 46            | 77 |
| 14        | Indu .K.                        | 19D0076  | 60    | 48            | 80 |
| 15        | Jeff Patrick                    | 19D0077  | 60    | 50            | 83 |
| 16        | Jyoti Prakash Das               | 19D0078  | 60    | 51            | 85 |
| 17        | K.Poojitha                      | 19D0079  | 60    | 54            | 90 |
| 18        | K.Ram Shishir Reddy             | 19D0080  | 60    | 50            | 83 |
| 19        | Madhura .R                      | 19D0081  | 60    | 54            | 90 |
| 20        | Madnura .N<br>Maisikam Kaurinta | 19D0082  | 60    | 52            | 87 |
| 21        |                                 | 19D0083  | 60    | 56 -          | 93 |
| 22        | Malavikha .V                    | 19D0084  | 60    | 57            | 95 |
| 23        |                                 | 19D0085  | 60    | 54            | 90 |
| 24        |                                 | 19D0086  | 60    | 51            | 85 |
| 25        | Miriyala Rishitha               |          | -     |               |    |