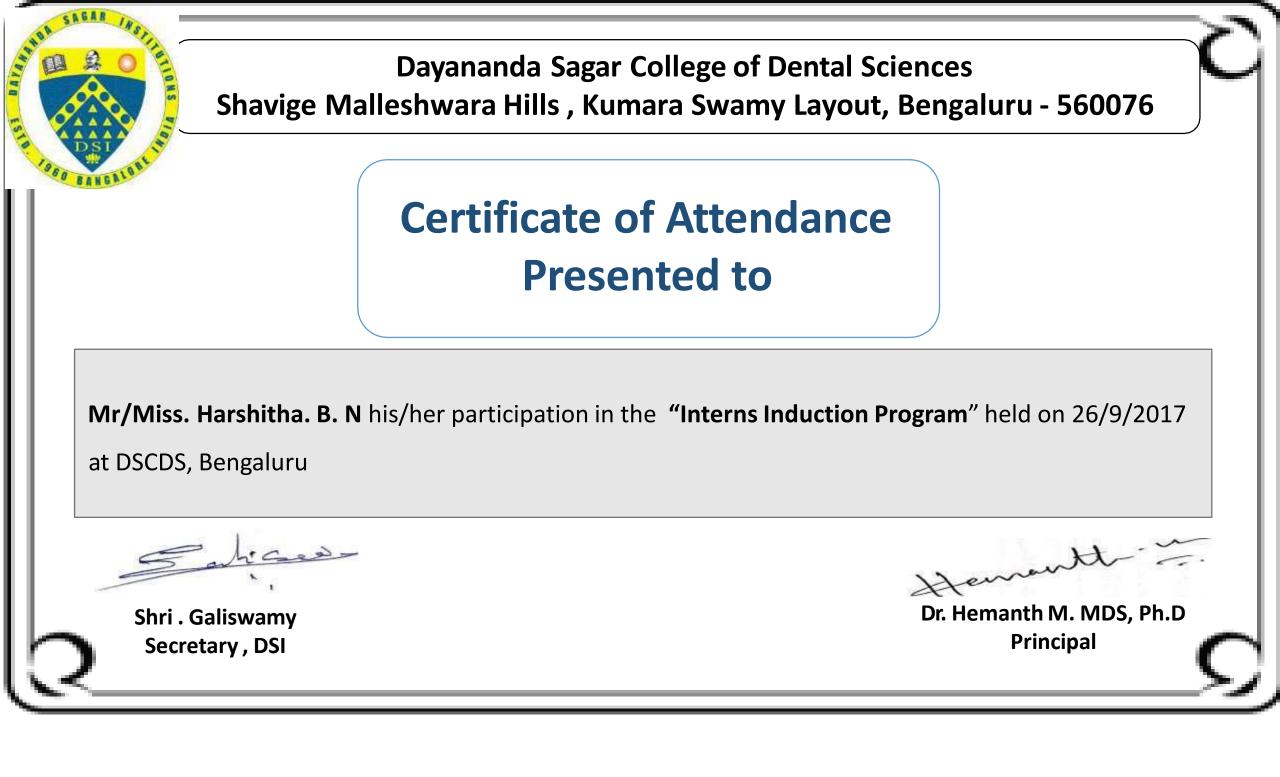

1.3.2 (QnM) Number of value-added courses imparting transferable and life skills offered during the last five years

| SI.<br>No. | Name of value-added courses ( with 15 or more<br>contact hours) offered during last 5 years | Year of<br>offering | Number of students<br>who successfully<br>completed the course<br>in the specified year |
|------------|---------------------------------------------------------------------------------------------|---------------------|-----------------------------------------------------------------------------------------|
| 1          | Implant workshop/CDE.                                                                       | 2017-2018           | 20                                                                                      |
| 2          | Lasers workshop/CDE.                                                                        | 2017-2018           | 16                                                                                      |
| 3          | overview of BDS curicullum -orientation program                                             | 2017-2018           | 43                                                                                      |
| 4          | Basic life support course.                                                                  | 2017-2018           | 16                                                                                      |
| 5          | overview of post graduate curicullum                                                        | 2017-2018           | 17                                                                                      |
| 6          | Kannada Class.                                                                              | 2017-2018           | 43                                                                                      |
| 7          | Access to Foramen 3 D Obturation, Secrets Revealed CDE & Workshop.                          | 2017-2018           | 64                                                                                      |
| 8          | interns induction program                                                                   | 2017-2018           | 47                                                                                      |
| 9          | patientcommunication,ethical values,waste disposal program and white coat ceremony          | 2017-2018           | 57                                                                                      |
| 10         | Master class/Rapid review for PG students.                                                  | 2018-2019           | 4                                                                                       |
| 11         | Implant workshop/CDE.                                                                       | 2018-2019           | 21                                                                                      |
| 12         | Basic life support course.                                                                  | 2018-2019           | 15                                                                                      |
| 13         | overview of BDS curicullum -orientation program                                             | 2018-2019           | 42                                                                                      |
| 14         | Research Methodology.                                                                       | 2018-2019           | 3                                                                                       |
| 15         | Critical Evaluation of scientific writing.                                                  | 2018-2019           | 4                                                                                       |
| 16         | Kannada Class.                                                                              | 2018-2019           | 42                                                                                      |
| 17         | overview of post graduate curicullum                                                        | 2018-2019           | 23                                                                                      |
| 18         | interns induction program                                                                   | 2018-2019           | 66                                                                                      |
| 19         | Career Guidance.                                                                            | 2018-2019           | 33                                                                                      |
| 20         | patientcommunication,ethical values,waste disposal program and white coat ceremony          | 2018-2019           | 50                                                                                      |
| 21         | Implant workshop/CDE.                                                                       | 2019-2020           | 14                                                                                      |