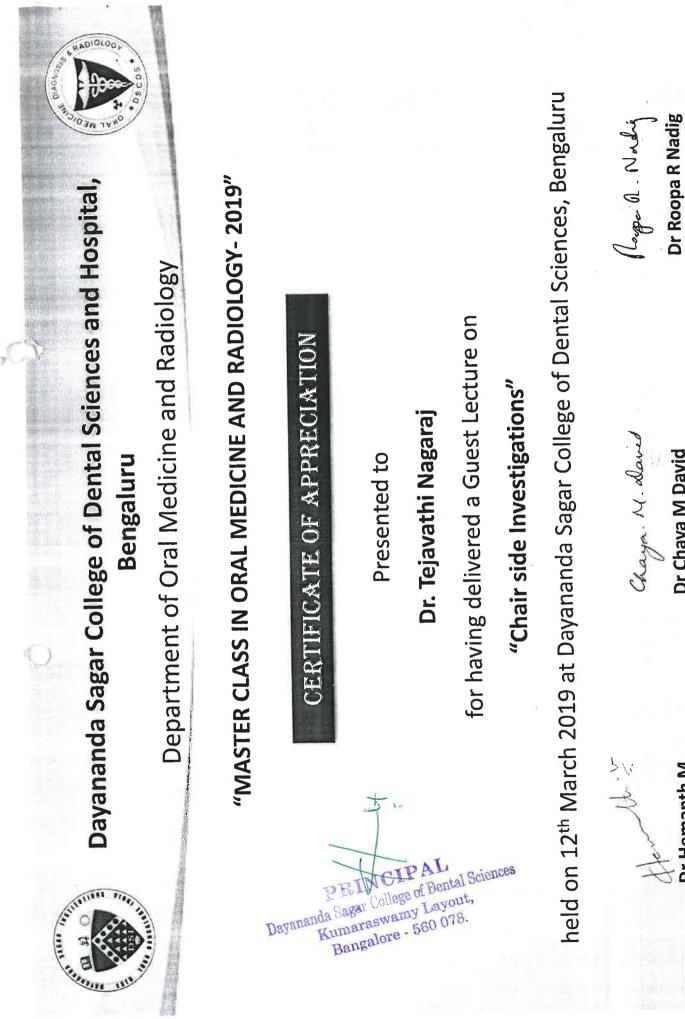

ations Leves of Leves Kumarashore - 560 Q. (18. Bangalore - 500 078. Bangalore - 500 078.

# **DEPARTMENT OF ORAL MEDICINE AND RADIOLOGY**

**MASTER CLASS 2019** 



 $\bigcirc$ 

 $\odot$ 

Introduction



Group photo

ananda Sagar College of Dental Sciences Kumaraswamy Layout, Bangalore - 560 078.



Master class 2019

 $\bigcirc$ 

()



Master class 2019

The second secon



л<sup>2</sup> в 1<sup>2</sup> в

 $\bigcirc$ 

Master class 2019

PRINCIPAL PRINCIPAL Inanda Sagar College of Dental Sciences Kumaraswamy Layout, Bangalore - 560 078.



 $\bigcirc$ 

 $\bigcirc$ 



8.5

 $\bigcirc$ 

 $\bigcirc$ 

.

PEINCIPAL PEINCIPAL Dental Science Thanda Sagar College of Dental Science Thanda Sagar College of Dental Science Thanda Sagar College of Dental Science Bangalore 560 078, Bangalore



Prof.& Head, Dept of OMR Dr Chaya M David

> Dr Hemanth M Principal





"MASTER CLASS IN ORAL MEDICINE AND RADIOLOGY- 2019"

Department of Oral Medicine and Radiology

CERTIFICATE OF APPRECIATION

Presented to

Kumaraswamy Layout,

Bangalore

- 560 078.

Dayananda

Dr. Seema Patil

for having delivered a Guest Lecture on

"Geriatric Oral Health"

held on 12<sup>th</sup> March 2019 at Dayananda Sagar College of Dental Sciences, Bengaluru

51:

Dr Hemanth M Principal

Dr Roopa R Nadig (Lege a. Nachig

Prof.& Head, Dept of OMR Dr Chaya M David

Chaya. N. Maried



Department of Oral Medicine and Radiology

ADIOLOG

"MASTER CLASS IN ORAL MEDICINE AND RADIOLOGY- 2019"

Davananda

Kumaraswamy Bangalore - 5

**CERTIFICATE OF APPRECIATION** 

Presented to

Dr. Tinki Bose C

AL

560

Layout,

07