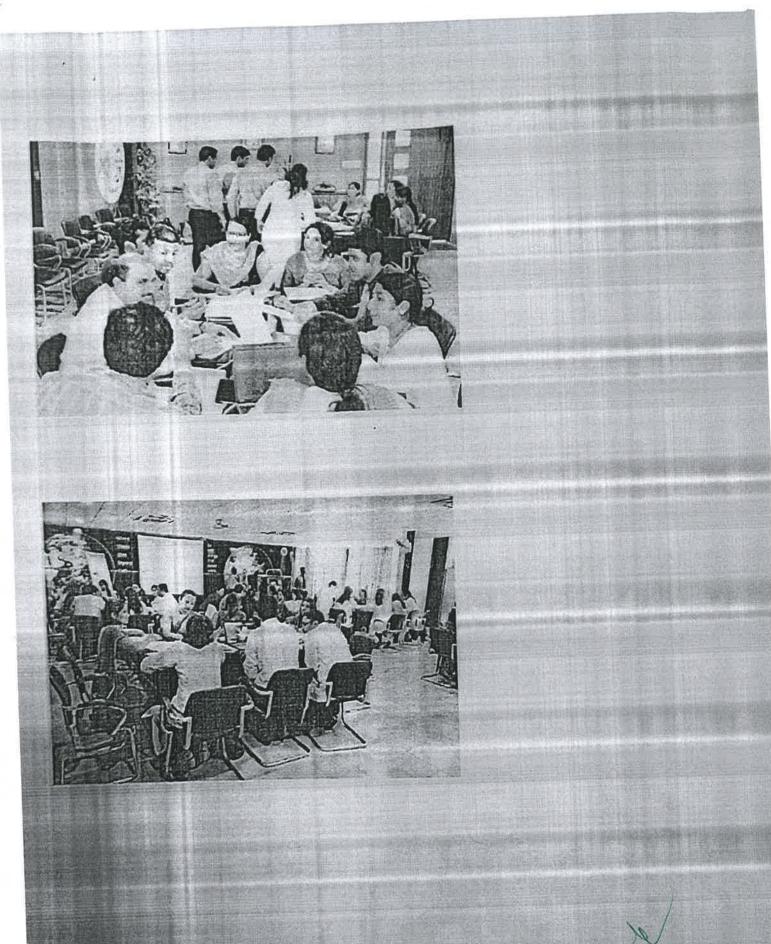

to calculate sample size for a given research using G power soft ware and enter the dummy data into the excel sheet, import, analyze the data using SPSS and interpret the data.

At the end of the CDE Programme we received very good feedback for organizing such a programme. Most of them were happy to have gained more knowledge and take home messages. Each and every one of the delegates went home with eager minds to pen down their research works and to do further research with the skills that they had acquired in these 4 days.

The programme was a huge success, and this is a remarkable achievement for the Department of Public Health Dentistry, DSCDS, and for the DSI as a whole.

#### **PHOTOS**



PRINCIPAL Derananda Sagar College of Bental Sciences Kumaraewamy Layout, Bangatore - Dear







PRINCIPAL Devananda Sagar College of Bental Sciencos Kumaraswamy Layout, Bangalore - 560 07%.

|                |                       |               |                          |