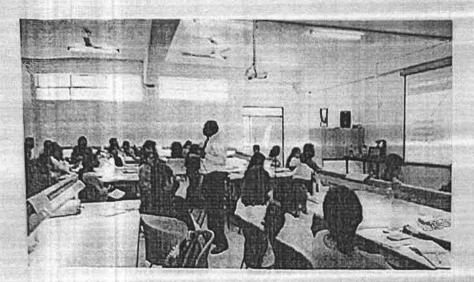

sessions were very interactive and productive discussions happened between the participants and the resource persons. Google forms for feedback were sent to all the participants with a request to sincerely send their feedback without fail on both days. The feedback analysis was done and the report was found to be very positive and encouraging.

The valedictory function took place on 31" January 2019 at 3:30 pm, and the occasion was graced by Shri. Galiswamy, Secretary, DSI; Dr. Hemanth M, Principal, DSCDS and Dr. Roopa R Nadig, Dean, DSCDS. Our honorable Secretary Sir distributed the certificates to all the participants.

RINCIPAL Sciences

Kumaraawamy Layout Bangalore - 560 078.

A copy of the brochure with schedule, certificate and feedback are hereby enclosed.



#### Resource persons





et

DEYRNANDA Sagar College of Beatmesciences Kumaraswamy Layout, Rungakore - 560 078.













#### DAYANANDA SAGAR COLLEGE OF DENTAL SCIENCES

#### DEPARTMENT OF PUBLIC HEALTH DENTISTRY

| SINO | Name                | KSDC Reg No      | Phone No                                                                                                        | Designation