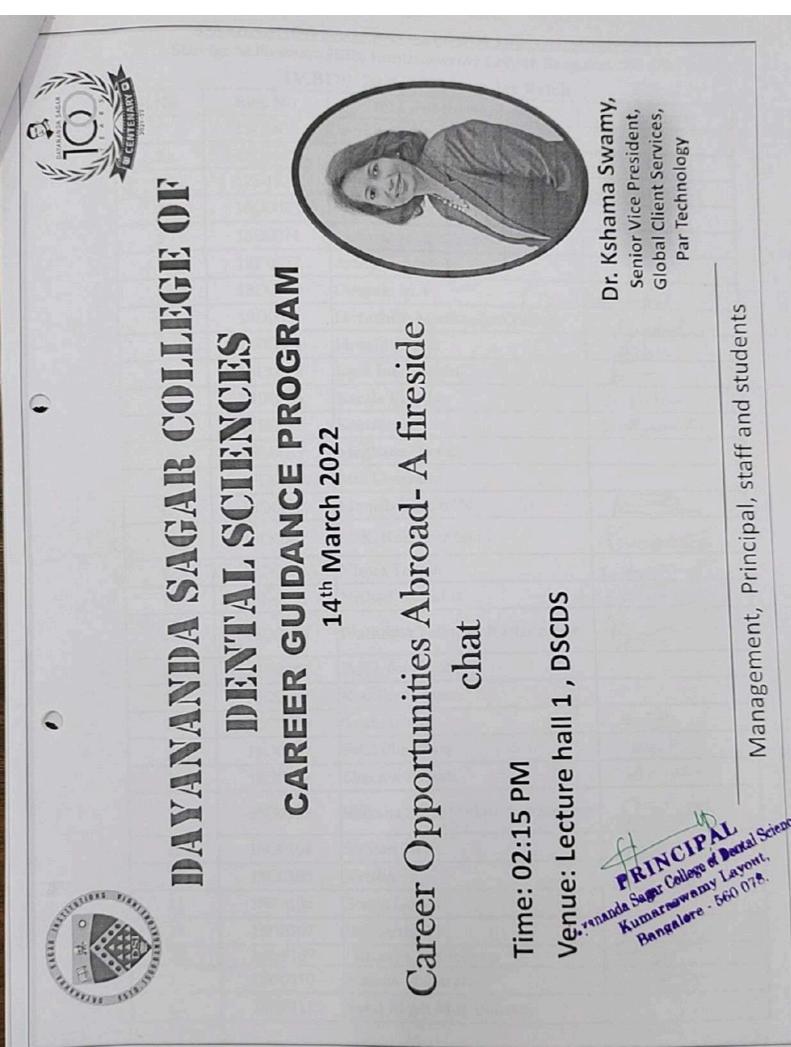

## MAXFAC PROSTHESIS

DAYANANDA SAGAR COLLEGE OF DENTAL SCIENCES Shavige Malleshwara Hills, Kumaraswamy Layout Bangalore 560 076

DSCDS/Internal/2022/049

July 13, 2022