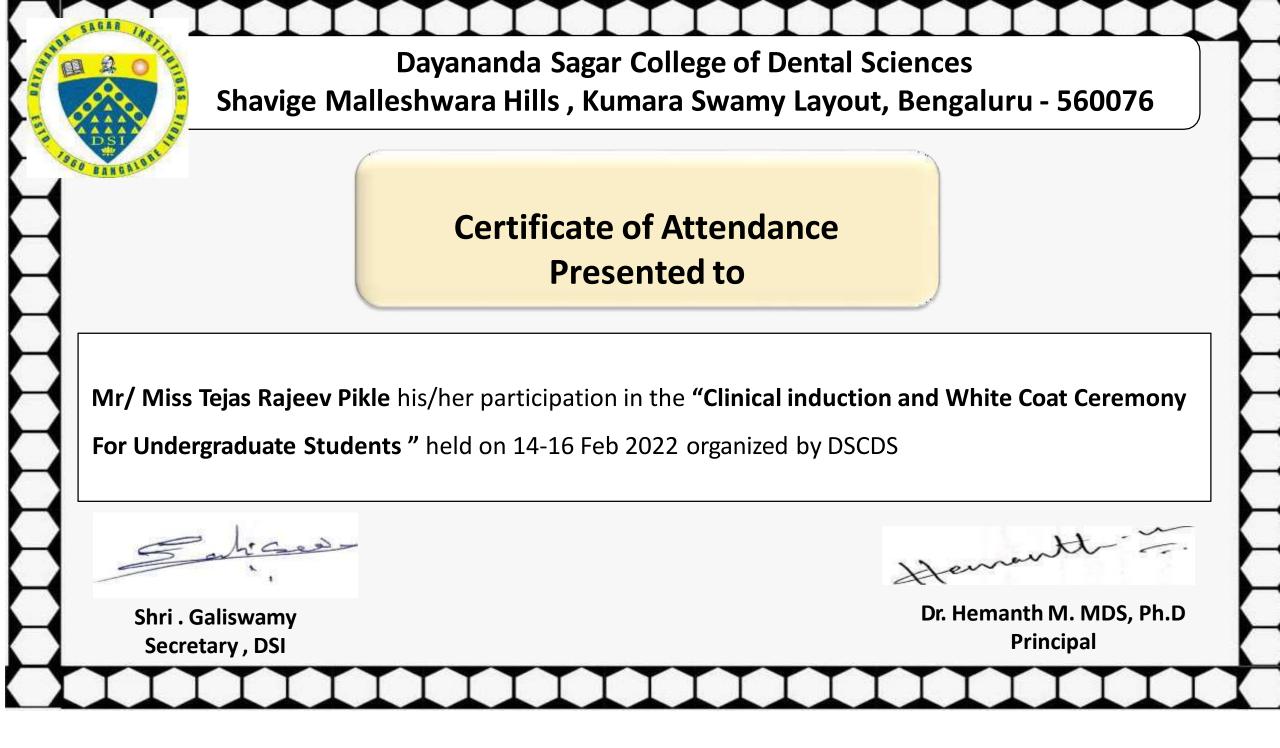

Dayananda Sagar College of Dental Sciences Kumaraswamy Lacout, Bangalore a 171 910.

| SI.<br>No. | Name of value-added courses ( with 15 or more<br>contact hours) offered during last 5 years                                                                                                                                                                                                                                                                                                                                                                                                                                                                                                                                                                                                                                                                                                                                                                                                                                                                                                                                                                                                                                                                                                                                                                                                                                                                                                                                                                                                                                                                                                                                                                                                                                                                                                                                                                                                                                                                                                                                                                                                                                    | Year of offering | Number of students<br>who successfully<br>completed the course<br>in the specified year |
|------------|--------------------------------------------------------------------------------------------------------------------------------------------------------------------------------------------------------------------------------------------------------------------------------------------------------------------------------------------------------------------------------------------------------------------------------------------------------------------------------------------------------------------------------------------------------------------------------------------------------------------------------------------------------------------------------------------------------------------------------------------------------------------------------------------------------------------------------------------------------------------------------------------------------------------------------------------------------------------------------------------------------------------------------------------------------------------------------------------------------------------------------------------------------------------------------------------------------------------------------------------------------------------------------------------------------------------------------------------------------------------------------------------------------------------------------------------------------------------------------------------------------------------------------------------------------------------------------------------------------------------------------------------------------------------------------------------------------------------------------------------------------------------------------------------------------------------------------------------------------------------------------------------------------------------------------------------------------------------------------------------------------------------------------------------------------------------------------------------------------------------------------|------------------|-----------------------------------------------------------------------------------------|
| 44         | Kannada Class.                                                                                                                                                                                                                                                                                                                                                                                                                                                                                                                                                                                                                                                                                                                                                                                                                                                                                                                                                                                                                                                                                                                                                                                                                                                                                                                                                                                                                                                                                                                                                                                                                                                                                                                                                                                                                                                                                                                                                                                                                                                                                                                 | 2021-2022        | 40                                                                                      |
| 45         | interns induction program                                                                                                                                                                                                                                                                                                                                                                                                                                                                                                                                                                                                                                                                                                                                                                                                                                                                                                                                                                                                                                                                                                                                                                                                                                                                                                                                                                                                                                                                                                                                                                                                                                                                                                                                                                                                                                                                                                                                                                                                                                                                                                      | 2021=2022        | 35                                                                                      |
| 46         | Maxfac Prosthesis.                                                                                                                                                                                                                                                                                                                                                                                                                                                                                                                                                                                                                                                                                                                                                                                                                                                                                                                                                                                                                                                                                                                                                                                                                                                                                                                                                                                                                                                                                                                                                                                                                                                                                                                                                                                                                                                                                                                                                                                                                                                                                                             | 2021-2022        | 15                                                                                      |
| 47         | overview of BDS curicullum -orientation program                                                                                                                                                                                                                                                                                                                                                                                                                                                                                                                                                                                                                                                                                                                                                                                                                                                                                                                                                                                                                                                                                                                                                                                                                                                                                                                                                                                                                                                                                                                                                                                                                                                                                                                                                                                                                                                                                                                                                                                                                                                                                | 2021-2022        | 53                                                                                      |
| 48         | clinical research and career opportunites.                                                                                                                                                                                                                                                                                                                                                                                                                                                                                                                                                                                                                                                                                                                                                                                                                                                                                                                                                                                                                                                                                                                                                                                                                                                                                                                                                                                                                                                                                                                                                                                                                                                                                                                                                                                                                                                                                                                                                                                                                                                                                     | 2021-2022        | 10                                                                                      |
| 49         | patientcommunication, ethical values, waste disposal program and white coat ceremony                                                                                                                                                                                                                                                                                                                                                                                                                                                                                                                                                                                                                                                                                                                                                                                                                                                                                                                                                                                                                                                                                                                                                                                                                                                                                                                                                                                                                                                                                                                                                                                                                                                                                                                                                                                                                                                                                                                                                                                                                                           | 2021-2022        | 35                                                                                      |
| 50         | Career Guidance programme.                                                                                                                                                                                                                                                                                                                                                                                                                                                                                                                                                                                                                                                                                                                                                                                                                                                                                                                                                                                                                                                                                                                                                                                                                                                                                                                                                                                                                                                                                                                                                                                                                                                                                                                                                                                                                                                                                                                                                                                                                                                                                                     | 2021-2022        | 10                                                                                      |
| 51         | Implant workshop/CDE.                                                                                                                                                                                                                                                                                                                                                                                                                                                                                                                                                                                                                                                                                                                                                                                                                                                                                                                                                                                                                                                                                                                                                                                                                                                                                                                                                                                                                                                                                                                                                                                                                                                                                                                                                                                                                                                                                                                                                                                                                                                                                                          | 2021-2022        | 12                                                                                      |
|            | An and An |                  | LA<br>LINCIPAL<br>ar College of Dental Science                                          |

÷

W

PRINCIPAL Dayananda Sagar College of Danial Sciences Kumaraswamy Layout, Bangalore - 560 078.

R Dr...

G0

dramm

Google

Ramanagara, Karnataka, India MC6X+6RP, Kanakapura Rd, Karnataka 562112, India Lat 12.660899° Long 77.450126° 02/08/22 11:20 AM 15:31