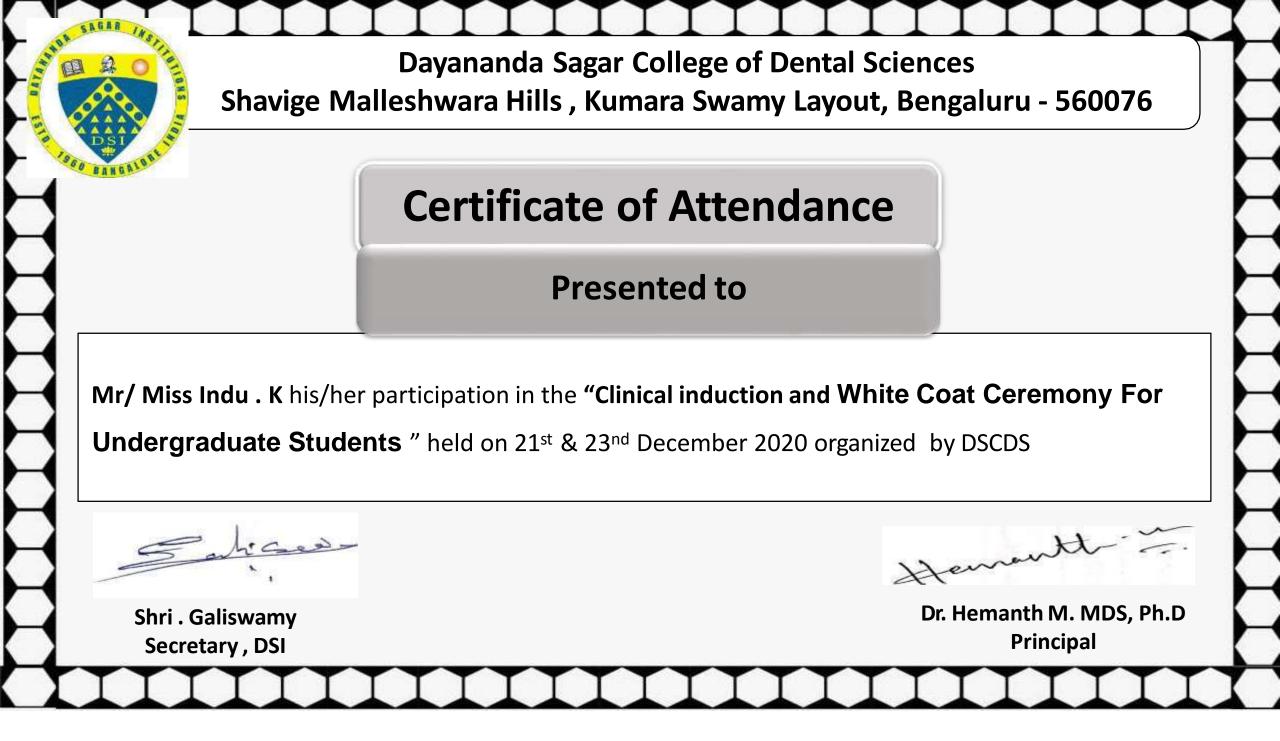

1.3.2 (QnM) Number of value-added courses imparting transferable and life skills offered during the last five years

| SI.<br>No. | Name of value-added courses ( with 15 or more<br>contact hours) offered during last 5 years | Year of<br>offering | Number of students<br>who successfully<br>completed the course<br>in the specified year |
|------------|---------------------------------------------------------------------------------------------|---------------------|-----------------------------------------------------------------------------------------|
| 1          | Implant workshop/CDE.                                                                       | 2017-2018           | 20                                                                                      |
| 2          | Lasers workshop/CDE.                                                                        | 2017-2018           | 16                                                                                      |
| 3          | overview of BDS curicullum -orientation program                                             | 2017-2018           | 43                                                                                      |
| 4          | Basic life support course.                                                                  | 2017-2018           | 16                                                                                      |
| 5          | overview of post graduate curicullum                                                        | 2017-2018           | 17                                                                                      |
| 6          | Kannada Class.                                                                              | 2017-2018           | 43                                                                                      |
| 7          | Access to Foramen 3 D Obturation, Secrets Revealed CDE & Workshop.                          | 2017-2018           | 64                                                                                      |
| 8          | interns induction program                                                                   | 2017-2018           | 47                                                                                      |
| 9          | patientcommunication,ethical values,waste disposal program and white coat ceremony          | 2017-2018           | 57                                                                                      |
| 10         | Master class/Rapid review for PG students.                                                  | 2018-2019           | 4                                                                                       |
| 11         | Implant workshop/CDE.                                                                       | 2018-2019           | 21                                                                                      |
| 12         | Basic life support course.                                                                  | 2018-2019           | 15                                                                                      |
| 13         | overview of BDS curicullum -orientation program                                             | 2018-2019           | 42                                                                                      |
| 14         | Research Methodology.                                                                       | 2018-2019           | 3                                                                                       |
| 15         | Critical Evaluation of scientific writing.                                                  | 2018-2019           | 4                                                                                       |
| 16         | Kannada Class.                                                                              | 2018-2019           | 42                                                                                      |
| 17         | overview of post graduate curicullum                                                        | 2018-2019           | 23                                                                                      |
| 18         | interns induction program                                                                   | 2018-2019           | 66                                                                                      |
| 19         | Career Guidance.                                                                            | 2018-2019           | 33                                                                                      |
| 20         | patientcommunication,ethical values,waste disposal program and white coat ceremony          | 2018-2019           | 50                                                                                      |
| 21         | Implant workshop/CDE.                                                                       | 2019-2020           | 14                                                                                      |

### TIME TABLE FOR I B.D.S 2016 - 2017 (Regular) batch w.e.f 01/09/2016

| Days                                | 9 – 10am                                                                           | 10-11am                              | 11-12am                                    | 12-1pm                                     |   | 2-4pm                |  |                                            |                                               |
|-------------------------------------|------------------------------------------------------------------------------------|--------------------------------------|--------------------------------------------|--------------------------------------------|---|----------------------|--|--------------------------------------------|-----------------------------------------------|
| Monday Dental<br>Material<br>Theory |                                                                                    | Physiology<br>Theory                 | DM/Pre-clinical<br>(Cons/Prostho) Batch -A |                                            |   | DA /DH<br>Practicals |  |                                            |                                               |
| Tuesday                             | Internal<br>Assessment<br>/ Kannada<br>Class                                       | Assessment Theory / Kannada          |                                            | essment Theory<br>annada                   |   | 5                    |  | LUNCH                                      | DM/Pre-clinical<br>(Cons/Prostho)<br>Batch -B |
| Wednesday                           | ednesday DA/DH Physiology DA/DH Practicals<br>Theory Theory                        |                                      | BREAK                                      | Physiology &<br>Biochemistry<br>Practicals |   |                      |  |                                            |                                               |
| Thursday                            | Biochemistry<br>Theory                                                             | Anatomy Anatomy Practica<br>Theory - |                                            |                                            |   | Anatomy Practicals   |  | Physiology &<br>Biochemistry<br>Practicals |                                               |
| Friday                              | DA / DH I                                                                          | Practicals                           | Biochemistry<br>Theory                     | DA/ DH<br>Theory                           |   | Physiology<br>Theory |  |                                            |                                               |
| Saturday                            | DA/ DH<br>Theory                                                                   | Anatomy Practicals                   |                                            |                                            | - |                      |  |                                            |                                               |
| 6. Phy<br>7. Biod                   | o:<br>man Anatomy<br>siology<br>chemistry <b>J</b><br>tal Materials <sub>O</sub> y | 7. Pr                                | A / DH A                                   | Servauye wy                                |   | )<br>-<br>-          |  |                                            |                                               |

### DAYANANDA SAGAR COLLEGE OF DENTAL SCIENCES Shavige Malleshwara Hill Kumaraswamy Layout Bangalore -560078 ATTENDANCE REPORT FOR FIRST YEAR BDS DEPARTMENT OF KANNADA

2019-20

| C1        |                                 | 2019-20  |       | Theory in Hrs | 3  |
|-----------|---------------------------------|----------|-------|---------------|----|
| Sl.<br>No | Name of the Student             | Reg. No. | Taken | Attended      | %  |
| 1         | Aadesh R Kalmane                | 19D0062  | 60    | 56            | 93 |
| Z         | Aminul Hassan Laskar            | 19D0063  | 60    | 51            | 85 |
| 3         | Andrea Maria Fonseca            | 19D0064  | 60    | 48            | 80 |
| 4         | Annapoorna                      | 19D0065  | 60    | 57            | 95 |
| 5         | Apramita Sarangi                | 19D0066  | 60    | 54            | 90 |
| 6         | Ayesha Noorain .A               | 19D0067  | 60    | 50            | 83 |
| 7         | Ayesha Sameen                   | 19D0068  | 60    | 53            | 88 |
| 8         | Chaitra .G                      | 19D0069  | 60    | 54            | 90 |
| 9         | D.Sai sreeja                    | 19D0070  | 60    | 49            | 82 |
| 10        | Dishani                         | 19D0071  | 60    | 50            | 83 |
| 10        | G.Tapaswi preethika             | 19D0072  | 60    | 52 ·          | 87 |
| 11        | Gagan C P                       | 19D0073  | 60    | 54            | 90 |
|           | Harshitha B.Y                   | 19D0074  | 60    | 49            | 82 |
| 13        | Huda Nadeem                     | 19D0075  | 60    | 46            | 77 |
| 14        | Indu .K.                        | 19D0076  | 60    | 48            | 80 |
| 15        | Jeff Patrick                    | 19D0077  | 60    | 50            | 83 |
| 16        | Jyoti Prakash Das               | 19D0078  | 60    | 51            | 85 |
| 17        | K.Poojitha                      | 19D0079  | 60    | 54            | 90 |
| 18        | K.Ram Shishir Reddy             | 19D0080  | 60    | 50            | 83 |
| 19        | Madhura .R                      | 19D0081  | 60    | 54            | 90 |
| 20        | Madnura .N<br>Maisikam Kaurinta | 19D0082  | 60    | 52            | 87 |
| 21        |                                 | 19D0083  | 60    | 56 -          | 93 |
| 22        | Malavikha .V                    | 19D0084  | 60    | 57            | 95 |
| 23        |                                 | 19D0085  | 60    | 54            | 90 |
| 24        |                                 | 19D0086  | 60    | 51            | 85 |
| 25        | Miriyala Rishitha               |          | -     |               |    |