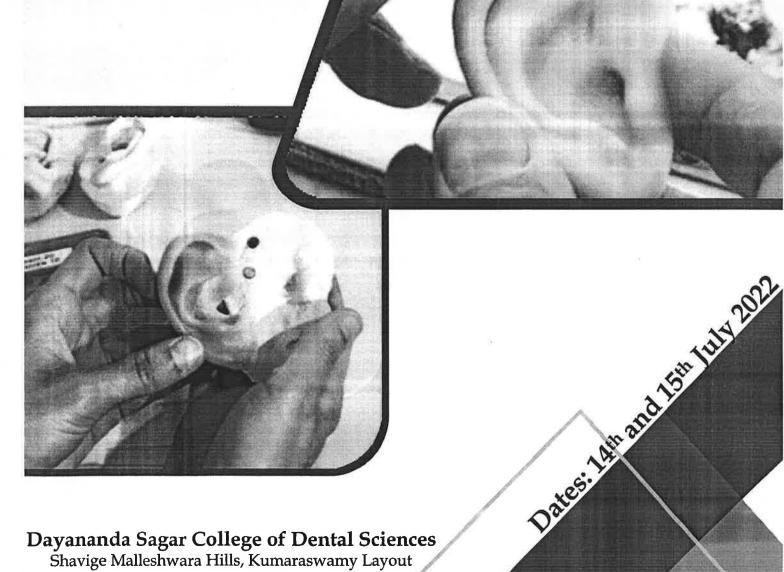

aka, India MC6X+6RP, Kanakapura Rd, Karnataka 562112, India Lat 12.660899° Long 77.450126° 02/08/22 11:20 AM 15:31

## MAXFAC PROSTHESIS



DAYANANDA SAGAR COLLEGE OF DENTAL SCIENCES Shavige Malleshwara Hills, Kumaraswamy Layout Bangalore 560 076



DSCDS/Internal/2022/049

July 13, 2022

### CIRCULAR

Department of Prosthodontics is conducting a Lecture, Demo and Hands on Workshop on "MAXFAC PROSTHESIS - A HEALING ART" on 14/07/2022 and 15/07/2022. All faculty members are invited for the inauguration program at 10:00am @Lecture Hall 1.

th. Y PRINCIPAL

PRINCIPAL Dayananda Sagar College of Dental Science-Kumaraswamy Layout, Bangalore - 560 078.

NCIPA

Dayananda Sagar College of Bental Sciences Kumaraswamy Layout, Bangalore - 560 078.

Circular



## **MAXFAC PROSTHETICS** A HEALING ART



Dayananda Sagar College of Dental Sciences Shavige Malleshwara Hills, Kumaraswamy Layout Bangalore 560 078



Dr. Sandeep Gurav MDS Prosthodontics Professor, Department of Dental and Prosthetic Surgery Tata Memorial Hospital, Mumbai Homi Bhabha National Institute, Mumbai

Dr. Sandeep Gurav, Fellow in Dental and Prosthetic Surgery, Tata Memorial Hospital, Mumbai and MFDS from the Royal College of Physicians and Surgeons, Glasgow, UK, has keen interests in areas of rehabilitation of Oral Cancer patients and has actively participated at various positions in research projects. His notable research contributions include quality of life studies in cancer patients post rehabilitation, development of an indigenous Dental Implant – Animal trials and surgical techniques for treatment of Osteonecro