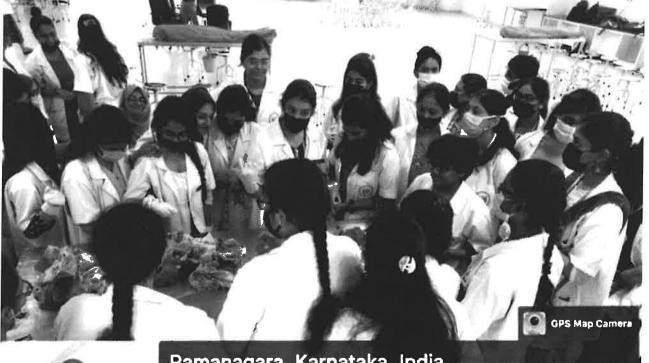

| Sanjana Bharadwaj      |    |
| 39      | Sanjana R              |    |
| 40      | Santhosh T             |    |
| 41      | Shifa Nazima           |    |
| 42      | Sindhu S               |    |
| 43      | Sindhushree M          |    |
| 44      | Smrithi.S              | \$ |
| 45      | Sufiyah Siddiqua       |    |
| 46      | Sujith PS              |    |
| 47      | Thanishka Talreja      |    |
| 48 *    | Thrishika M            |    |
| 49      | V C Vetha Vikasini     |    |
| 50      | Vaibhavi Prakash Patil |    |
| 51      | Vasunita S             |    |
| 52      | Vignesh V              |    |
| 53      | Zaara Jasmine          |    |

÷

W

PRINCIPAL Dayananda Sagar College of Danial Sciences Kumaraswamy Layout, Bangalore - 560 078.





R Dr...

G0

dramm











Google

Ramanagara, Karnataka, India MC6X+6RP, Kanakapura Rd, Karnataka 562112, India Lat 12.660899° Long 77.450126° 02/08/22 11:20 AM 15:31

## MAXFAC PROSTHESIS



DAYANANDA SAGAR COLLEGE OF DENTAL SCIENCES Shavige Malleshwara Hills, Kumaraswamy Layout Bangalore 560 076



DSCDS/Internal/2022/049

July 13, 2022

### CIRCULAR

Department of Prosthodontics is conducting a Lecture, Demo and Hands on Workshop on "MAXFAC PROSTHESIS - A HEALING ART" on 14/07/2022 and 15/07/2022. All faculty members are invited for the inauguration program at 10:00am @Lecture Hall 1.

th. Y PRINCIPAL

PRINCIPAL Dayananda Sagar College of Dental Science-Kumaraswamy Layout, Bangalore - 560 078.

NCIPA

Dayananda Sagar College of Bental Sciences Kumaraswamy Layout, Bangalore - 560 078.

Circular



## **MAXFAC