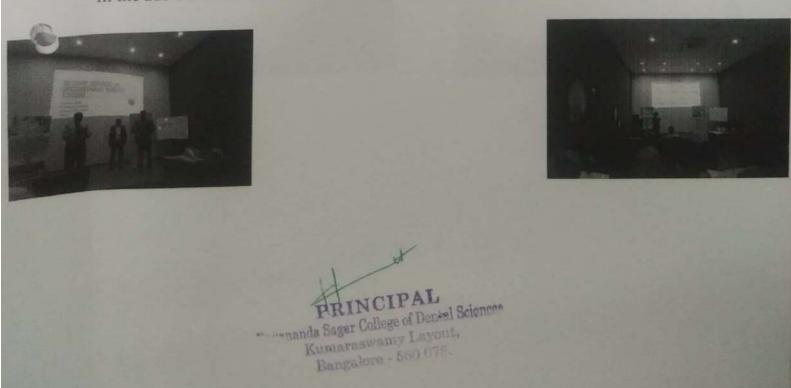

to make their first step into the sphere of clinical services.

Mr.Harish Kumar Raju the manager of VIHA, spoke about the services they provided for prospective students who opt to go abroad and went on to explain the different countries who accept Indian dental degrees and the necessary exams required to obtain licenses to practice and obtain further education. They help students with the visa procedures and make it simpler to get through the tedious process of moving to another country.

Overall the program was informative and crucial to the interns who are ready to take their next step in their career. It peddled practical possibilities and options available to the students clearing out a lot of misinformed notions and everybody in the audience was left with something to ponder upon.



### **Dayanand Sagar college of Dental Sciences**

### To show dentists and international path to succeed

### 15-04-2019

| SI No              | Names                            | SI no | Names               |
|--------------------|----------------------------------|-------|---------------------|
| 1                  | Negin Shamsi Jokandan            | 38    | Swapnil Rastogi     |
| 2 Mehrab Mesgarani |                                  | 39    | Swasti Bhardwaj     |
| 3                  | Ameneh Mohammad Aziz<br>Tarbaneh | 40    | Swetha Chandran     |
| 4                  | Nikita Barbaruah                 | 41    | Tasneem Banu. S.M   |
| 5                  | Minahazul Hoque Choudhary        | 42    | Vishnu Aithal.P.B.  |
| 6                  | Kiran Dev                        | 4