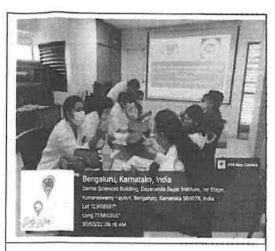

strument grasps and -8 suturing techniques and various surgical knots on the models at macrolevel.

On day 2, Micro suturing was practiced using microneedles and Silk thread. The students were guided one on one basis by the resource person. The workshop was concluded with distribution of certificates to the delegates followed by vote of thanks by Dr Savita AM, Professor and Head Department of Periodontology. Refreshments and lunch was served on both days. The students enjoyed and learnt a lot in a comfortable environment. The program received a positive feedback and the delegates ensured that they will use all the techniques learnt in their practice.

PRINCLPAL Dept. of Periodontics Dept. of Periodontics College of Bortal Sciences and Hospital Sciences and Hospital SOR & HOD



Manjunath



Day 1- A Learning session on suturing, armamentarium and grasps



Individual demo on suturing for the delegates





A Brief Presentation regarding Suturing by Dr P N Manjunath



Day 1- Interactive session of suturing techniques at macro level



Day 2 – Micro suturing on models using micro needles and silk thread

Day 2 - Distribution of certificates to the delegates







)

)











#### GROUP PICTURE WITH TEAM PERIODONTICS



PRUTESSUR & HOD Dept. of Periodontics Dayananda Sagar College of Dental Sciences and Hospital Bangalore-560 078.

# LASER WORKSHOP



7

DAYANANDA SAGAR COLLEGE OF DENTAL SCIENCES Shavige Malleshwara Hills, Kumaraswamy Layout Bangalore 560 076

April 13, 2018

Lazer

#### CIRCULAR

The Departments of Periodontics, Oral Medicine & Radiology & Oral & Maxill