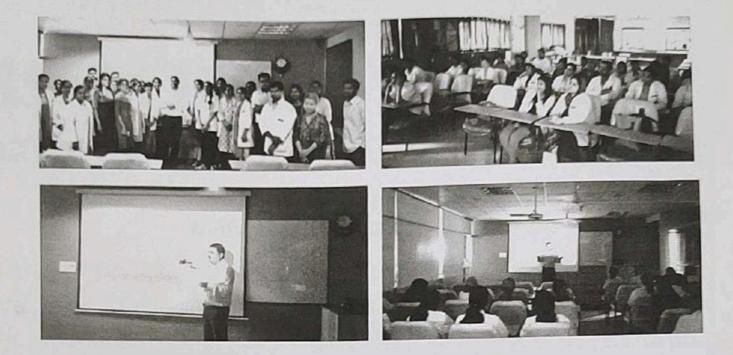

Distance Learning

By Swansea University (from the UK) Delivered in Bangalore, India

# Walk-in Open Day Session Wed 29th May 2019 10:00 am - 5:00 pm

Come and meet with representatives from Swansea University at St. John's Research Institute, Bangalore to find out more about the course at your convenience.

Applications are now open for the distance learning course starting in September 2019. This course will accept up to 10 students per intake/year.

# **Don't miss out!**

The all-day walk-in Open day sessions will be held at the Division of Medical Informatics, St. John's Research Institute, 100 Feet Road, Opp. Koramangala BDA Complex, Bangalore – 560034.

Please reply via email to s.y.h.lee@swansea.ac.uk to indicate your interest to

#### CAREER OPPORTUNITY FOR UNDERGRADUATE STUDENTS



Bachelor of Dental Surgery (BDS) is a very dynamic education branch. After completion of BDS there are various career opportunities and higher studies option for the students. A career guidance programme was conducted on 24-05-2019 at Seminar hall, DSCDS to create awareness among the interns at Dayananda Sagar College of Dental Sciences. Dr. Rayan Fernandes, Assistant Professor at St. John's Medical Informatics Department addressed all the interns about the various aspects of Health informatics and their role in Medicine and Dentistry. He also gave an insight about pursuing Master of Science in Health Informatics an active synchronous distance learning programme by Swansea University (UK).

PRINCIPAL

Novananda Sagar College of Daniel Sciences Kumaraswamy Layout, Bangalore - 560 078.

##